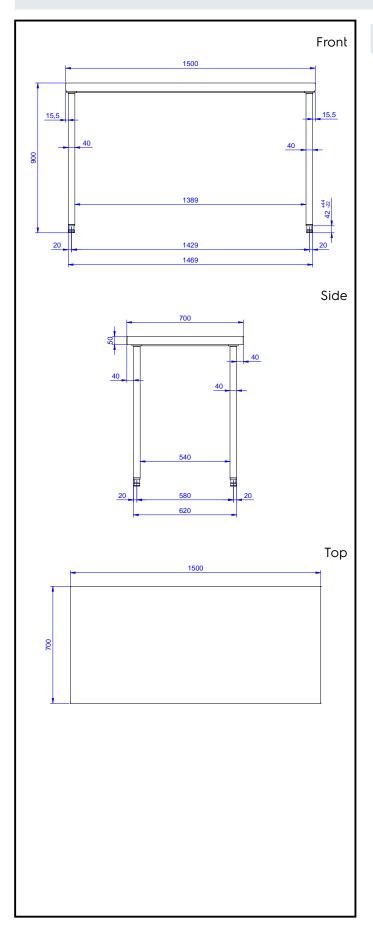

# **Key Information:**

External dimensions, Width:

133221 (TG1500N)1500 mmExternal dimensions, Depth:700 mmExternal dimensions, Height:900 mmWorktop thickness:50 mmNet weight:47 kg

Standard Preparation 1500 mm Work Table